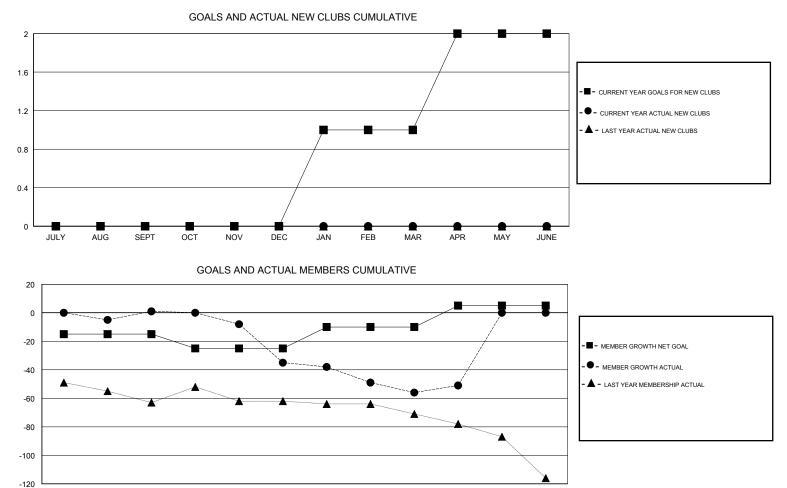

#### GMT CA

|               | Club          | s         |               | Members<br>RESULTS FOR 2018-2019 |                           |                         |                                                    |  |
|---------------|---------------|-----------|---------------|----------------------------------|---------------------------|-------------------------|----------------------------------------------------|--|
|               | RESULTS FOR   | 2018-2019 |               |                                  |                           |                         |                                                    |  |
| QUARTER       | NEW CLUB GOAL | NEW CLUBS | DROPPED CLUBS | QUARTER                          | MEMBER GROWTH NET<br>GOAL | MEMBER GROWTH<br>ACTUAL | DROPPED<br>MEMBERS ACTUAL<br>(including transfers) |  |
| JULY/AUG/SEPT | 0             | 0         | 0             | JULY/AUG/SEPT                    | -15                       | 21                      | 16                                                 |  |
| OCT/NOV/DEC   | 0             | 0         | 2             | OCT/NOV/DEC                      | -10                       | 19                      | 52                                                 |  |
| JAN/FEB/MAR   | 1             | 0         | 0             | JAN/FEB/MAR                      | 15                        | 28                      | 39                                                 |  |
| APR/MAY/JUNE  | 1             | 0         | 0             | APR/MAY/JUNE                     | 15                        | 9                       | 4                                                  |  |

| JULY | AUG | SEPT | OCT | NOV | DEC | JAN | FEB | MAR | APR | MAY | JUNE |
|------|-----|------|-----|-----|-----|-----|-----|-----|-----|-----|------|
|      |     |      |     |     |     |     |     |     |     |     |      |